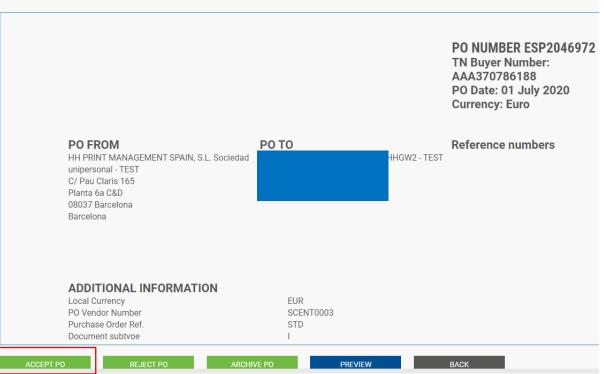

#### PO Convert #ESP2046972

Current Status: Pending

#### PO Convert #ESP2048101

Current Status: Accepted

|                                                            |           | TN Buyer Number:<br>AAA370786188<br>PO Date: 01 July 2020<br>Currency: Euro |
|------------------------------------------------------------|-----------|-----------------------------------------------------------------------------|
| PO FROM                                                    | ΡΟΤΟ      | Reference numbers                                                           |
| HH PRINT MANAGEMENT SPAIN, S.L. Soci<br>unipersonal - TEST | HI        | HGW2 - TEST                                                                 |
| C/ Pau Claris 165<br>Planta 6a C&D                         |           |                                                                             |
| 08037 Barcelona<br>Barcelona                               |           |                                                                             |
|                                                            |           |                                                                             |
| ADDITIONAL INFORMATION                                     |           |                                                                             |
| Local Currency                                             | EUR       |                                                                             |
| PO Vendor Number                                           | SCENT0003 |                                                                             |
| Purchase Order Ref.                                        | STD       |                                                                             |